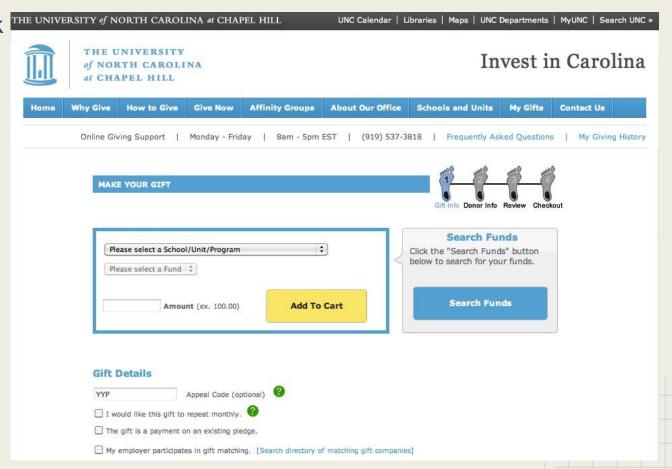

ass campaign before graduation, students of all class years are committed to Carolina. Take a look at your fellow students who have decided

In recognition of their commitment to Carolina, students who contribute to

the University during the fiscal year are listed in the Student Giving Honor

Roll. Click the class years below to see the honor rolls, and contact Student

to help build the tradition of excellence at Carolina.

**GIVE NOW** 

Upcoming Events

Faculty and Staff Programs

School and Unit Programs

Parent Programs

Class of 2012

Class of 2013

Programs if your name is missing:

- Giving Programs
- Find Heelraisers on Facebook
- Check out our blog!
- Carolina Annual Fund Heelraisers brochure

IN THE SPOTLIGHT



Senior

# And the pitch

Second link brings up pre-pop gift page



#### Newsletter

Sent to 80k+ lucky recipients

# Carolina Connections

Highlighting how private giving is making a difference at UNC

Vol. 5, Issue 1, Spring 2013

Greetings fellow alumni and friends of Carolina,

It's my pleasure to bring you our Spring 2013 issue of <u>Carolina Connections Online</u>. This is your source for news and updates about how private giving is making a difference in the lives of Carolina's students, faculty, staff and patients as well as in local communities, across the state and around the globe.

There's nothing quite like springtime in Chapel Hill and Carolina is exploding with renewed growth. The Class of 2013 is preparing for Commencement and to join the ranks of UNC alumni and global citizenry. We bid a fond farewell to Chancellor Holden Thorp and welco